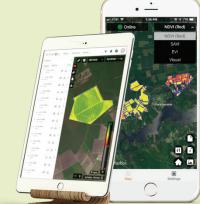

**Locate trouble spots** and quickly intervene

**Supports imagery** from satellite, aircraft, and drones

Monitor, scout, and share insights from your phone, tablet, or computer

Maximize Yield, Efficiency, and Profits

As a leader in satellite imagery analysis, FarmShots™ will analyze satellite, aerial, and drone imagery to help detect diseases, pests, and poor plant nutrition.

share problems

VARIABLE RATE RECOMMENTATIONS